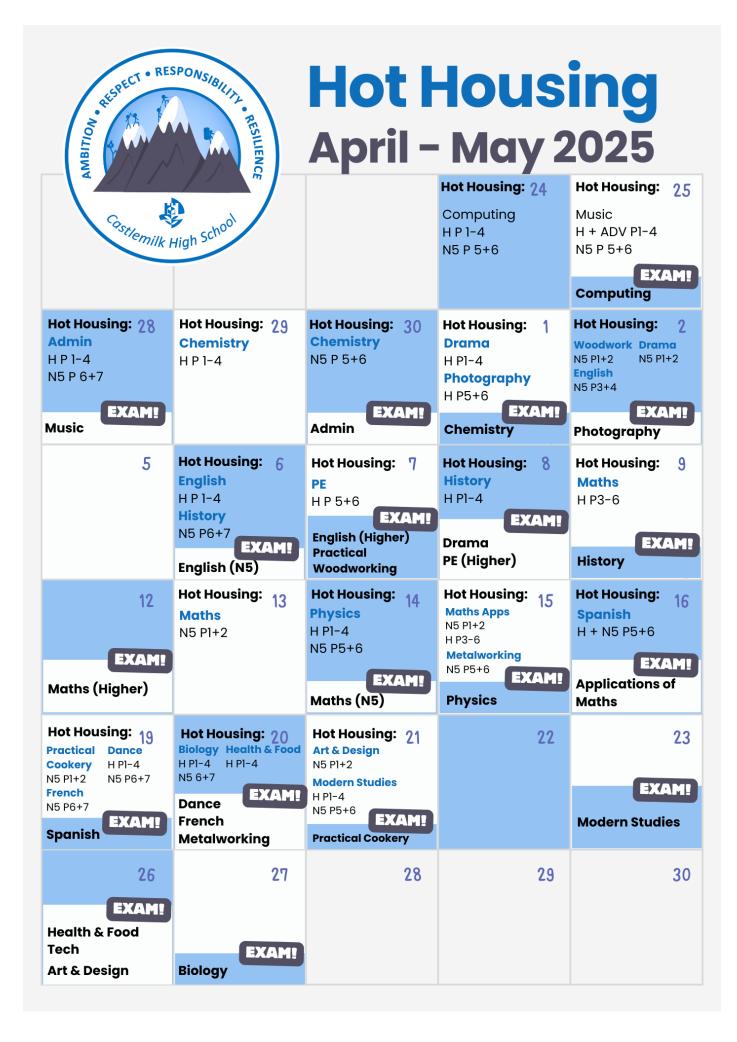

| <u>Subject</u>             | SQA Exam Date                    | Hot-Housing<br><u>Date</u>       | <u>Time</u> | <u>Teacher</u>                              |
|----------------------------|----------------------------------|----------------------------------|-------------|---------------------------------------------|
| COMPUTING (H)              | Friday 25th April                | Thursday 24th April              | P1 - 4      | Mr McLuskie                                 |
| COMPUTING (N5)             | Friday 25th April                | Thursday 24th April              | P5 & 6      | Mr McLuskie                                 |
| MUSIC (H + ADVH)           | Monday 28 <sup>th</sup> April    | Friday 25 <sup>th</sup> April    | P1 - 4      | Mrs Munro<br>Miss McCann                    |
| MUSIC (N5)                 | Monday 28 <sup>th</sup> April    | Friday 25 <sup>th</sup> April    | P5 & 6      | Mrs Munro                                   |
| ADMIN & IT (H)             | Wednesday 30 <sup>th</sup> April | Monday 28 <sup>th</sup> April    | P1 - 4      | Ms Guthrie                                  |
| ADMIN & IT (NAT 5)         | Wednesday 30 <sup>th</sup> April | Monday 28 <sup>th</sup> April    | P6 & 7      | Ms Guthrie                                  |
| CHEMISTRY (H)              | Thursday 1 <sup>ST</sup> May     | Tuesday 29 <sup>th</sup> April   | P1 - 4      | Ms Anderson                                 |
| CHEMISTRY (N5)             | Thursday 1st May                 | Wednesday 30 <sup>th</sup> April | P5 & 6      | Ms Anderson                                 |
| PHOTOGRAPHY (H)            | Friday 2nd May                   | Thursday 1 <sup>st</sup> May     | P5 &6       | Mr Gardner                                  |
| ENGLISH (NAT 5)            | Tuesday 6 <sup>th</sup> May      | Friday 2 <sup>nd</sup> May       | P3 & 4      | Mr Hindson, Mrs<br>Rielly, Miss<br>Thompson |
| ENGLISH (HIGHER)           | Wednesday 7 <sup>th</sup> May    | Tuesday 6 <sup>th</sup> May      | P1 - 4      | Mr Hindson,<br>Miss Thompson                |
| PRACTICAL WOODWORKING (N5) | Wednesday 7 <sup>th</sup> May    | Friday 2 <sup>nd</sup> May       | P1 & 2      | Mrs O'Neill                                 |
| PE (H)                     | Thursday 8 <sup>th</sup> May     | Wednesday 7 <sup>th</sup> May    | P5 & 6      | Mr Williams                                 |
| DRAMA (H)                  | Thursday 8 <sup>th</sup> May     | Thursday 1st May                 | P1-4        | Mrs Gibson-<br>MacDonald                    |
| DRAMA (N5)                 | Thursday 8 <sup>th</sup> May     | Friday 2 <sup>nd</sup> May       | P1 & 2      | Mrs Gibson-<br>MacDonald &<br>Ms Digweed    |
| HISTORY (H)                | Friday 9 <sup>th</sup> May       | Thursday 8 <sup>th</sup> May     | P1 – 4      | Mrs Heffron                                 |

ATTENDANCE IN **FULL** SCHOOL UNIFORM IS REQUIRED

| <u>Subject</u>             | SQA Exam<br>Date                  | Hot-Housing<br>Date            | <u>Time</u> | <u>Teacher</u>            |
|----------------------------|-----------------------------------|--------------------------------|-------------|---------------------------|
| HISTORY (N5)               | Friday 9 <sup>th</sup> May        | Tuesday 6 <sup>th</sup> May    | P6 & 7      | Mrs Heffron               |
| MATHS (H)                  | Monday 12 <sup>th</sup> May       | Friday 9 <sup>th</sup> May     | P3 – 6      | Mrs Findlay               |
| MATHS (N5)                 | Wednesday 14 <sup>th</sup><br>May | Tuesday 13 <sup>th</sup> May   | P1 & 2      | Mr Beattie                |
| PHYSICS (H)                | Thursday 15th<br>May              | Wednesday 14 <sup>th</sup> May | P1-4        | Mr Rushworth              |
| PHYSICS (N5)               | Thursday 15 <sup>th</sup><br>May  | Wednesday 14 <sup>th</sup> May | P5+6        | Mr Rushworth              |
| APPLICATIONS OF MATHS (H)  | Friday 16 <sup>th</sup> May       | Thursday 15 <sup>th</sup> May  | P3 - 6      | Ms McDonald               |
| APPLICATIONS OF MATHS (N5) | Friday 16 <sup>th</sup> May       | Thursday 15 <sup>th</sup> May  | P1 & 2      | Ms McDonald<br>Ms McGowan |
| SPANISH (H)                | Monday 19th<br>May                | Friday 16th May                | P5 & 6      | Mrs Granger               |
| SPANISH (N5)               | Monday 19th<br>May                | Friday 16th May                | P5 & 6      | Mrs Granger               |
| DANCE (H)                  | Tuesday 20th<br>May               | Monday 19th May                | P1 - 4      | Ms McGilvray              |
| DANCE (N5)                 | Tuesday 20th<br>May               | Monday 19th May                | P6 & 7      | Ms McGilvray              |
| METALWORKING (N5)          | Tuesday 20th<br>May               | Thursday 15 <sup>th</sup> May  | P5 & 6      | Mrs O'Neill               |
| FRENCH (N5)                | Tuesday 20th<br>May               | Monday 19th May                | P6 & 7      | Ms Thompson               |
| PRACTICAL COOKERY (N5)     | Wednesday 21st<br>May             | Monday 19 <sup>th</sup> May    | P1 & 2      | Ms Haddow                 |
| MODERN STUDIES (H)         | Friday 23 <sup>rd</sup> May       | Wednesday 21st May             | P1 - 4      | Ms Hussain                |
| MODERN STUDIES (N5)        | Friday 23 <sup>rd</sup> May       | Wednesday 21st May             | P5 & 6      | Ms Hussain                |
| ART & DESIGN (N5)          | Monday 26 <sup>th</sup> May       | Wednesday 21st May             | P1-2        | Mr Gardner                |
| HEALTH & FOOD TECH (H)     | Monday 26 <sup>th</sup> May       | Tuesday 20 <sup>th</sup> May   | P1 - 4      | Ms Haddow                 |
| BIOLOGY (H)                | Tuesday 27 <sup>th</sup> May      | Tuesday 20 <sup>th</sup> May   | 1-4         | Mrs Ali                   |
| BIOLOGY (N5)               | Tuesday 27 <sup>th</sup> May      | Tuesday 20 <sup>st</sup> May   | P6 & 7      | Mrs Ali                   |